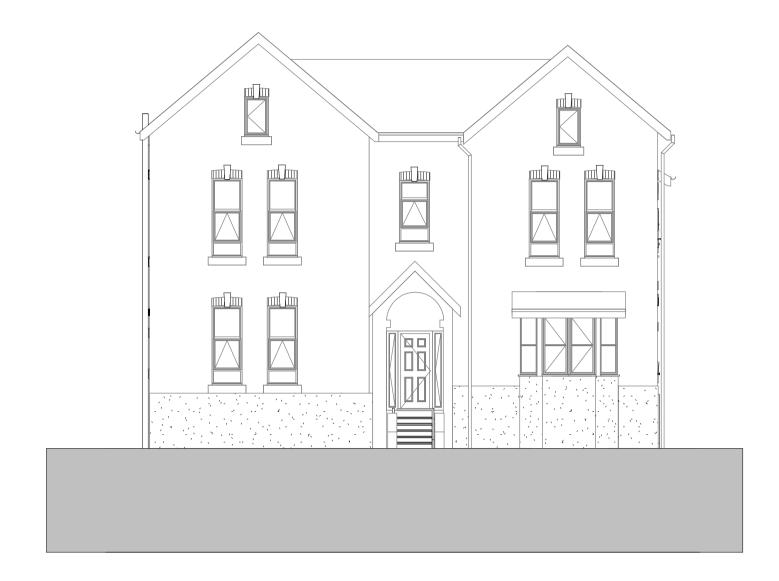

205 West Elevation

East 205

South Elevation as Existing

North Elevation as Existing

1:100

East Elevation as Existing

## West Elevation as Existing 1:100

31/10/22 ST Four ground floor window fenestrations are omitted. Reversion back to existing style.

Ashton Pioneer Homes

Project:
Enville House, Richmond Street, Ashton under Lyne